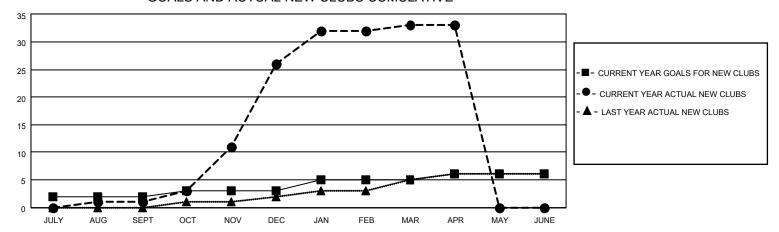

### GOALS AND ACTUAL NEW CLUBS CUMULATIVE

## District 305 N2

| Clubs         |               |             |               | Members               |                        |                         |                                                    |  |
|---------------|---------------|-------------|---------------|-----------------------|------------------------|-------------------------|----------------------------------------------------|--|
|               | RESULTS FOR   | R 2020-2021 |               | RESULTS FOR 2020-2021 |                        |                         |                                                    |  |
| QUARTER       | NEW CLUB GOAL | NEW CLUBS   | DROPPED CLUBS | QUARTER MEM           | BER GROWTH NET<br>GOAL | MEMBER GROWTH<br>ACTUAL | DROPPED<br>MEMBERS ACTUAL<br>(including transfers) |  |
| JULY/AUG/SEPT | 2             | 1           | 0             | JULY/AUG/SEPT         | 10                     | 186                     | 34                                                 |  |
| OCT/NOV/DEC   | 1             | 25          | 1             | OCT/NOV/DEC           | 12                     | 1194                    | 218                                                |  |
| JAN/FEB/MAR   | 2             | 7           | 6             | JAN/FEB/MAR           | 15                     | 194                     | 100                                                |  |
| APR/MAY/JUNE  | 1             | 0           | 0             | APR/MAY/JUNE          | 18                     | 15                      | 21                                                 |  |