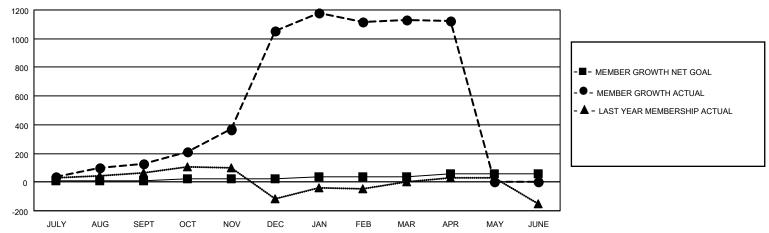

#### GOALS AND ACTUAL MEMBERS CUMULATIVE

| DROPPED CLUBS: 7                          |   | 96 CLUBS OF 125 ADDED 1 OR MORE | GENDER DISTRIBUTION        |                |       |
|-------------------------------------------|---|---------------------------------|----------------------------|----------------|-------|
|                                           |   | NEW MEMBERS                     | MALE                       | 2,595 (77.35%) |       |
|                                           |   |                                 | FEMALE                     | 760 (22.65%)   |       |
| DROPPED MEMBERS                           |   |                                 |                            |                |       |
| DECEASED                                  | 6 | CLICK HERE FOR CUMULATIVE       | TOTAL FAMILY UNIT MEMBERS  |                | 3,068 |
| CLUB CANCELLED 89   OTHER 278   TOTAL 373 |   | MEMBERSHIP DATA                 | FAMILY MEMBERS PAYING HALF |                | 2,383 |
|                                           |   |                                 |                            |                |       |
|                                           |   |                                 |                            |                |       |

## District 305 N2

| Clubs         |               |             |               | Members               |                        |                         |                                                    |  |
|---------------|---------------|-------------|---------------|-----------------------|------------------------|-------------------------|----------------------------------------------------|--|
|               | RESULTS FOR   | R 2020-2021 |               | RESULTS FOR 2020-2021 |                        |                         |                                                    |  |
| QUARTER       | NEW CLUB GOAL | NEW CLUBS   | DROPPED CLUBS | QUARTER MEM           | BER GROWTH NET<br>GOAL | MEMBER GROWTH<br>ACTUAL | DROPPED<br>MEMBERS ACTUAL<br>(including transfers) |  |
| JULY/AUG/SEPT | 2             | 1           | 0             | JULY/AUG/SEPT         | 10                     | 186                     | 34                                                 |  |
| OCT/NOV/DEC   | 1             | 25          | 1             | OCT/NOV/DEC           | 12                     | 1194                    | 218                                                |  |
| JAN/FEB/MAR   | 2             | 7           | 6             | JAN/FEB/MAR           | 15                     | 194                     | 100                                                |  |
| APR/MAY/JUNE  | 1             | 0           | 0             | APR/MAY/JUNE          | 18                     | 15                      | 21                                                 |  |